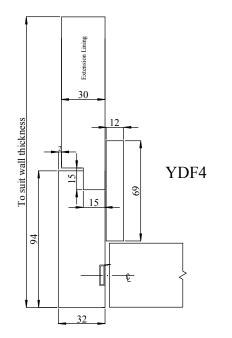

DELIVERED
Assembled & braced or knock down (un assembled) as noted in schedule.

SPLIT LININGS & STOPS : (Stops supplied in loose lengths) Lining: -3 2x 94mm rebated as above.

Timber Grade: - Equal to or exceeding class J30 as specified in BS EN 942: 2007

Species: - As noted in Y.D. schedule. Density to comply with BM Trada fire certification

EXTENSION LINING: 30mm (Supplied in loose lengths)
Paint Grade: MDF, rebated to suit lining rebate, finished as lining.
Hardwood for Clear Finish - Species & finish as lining.