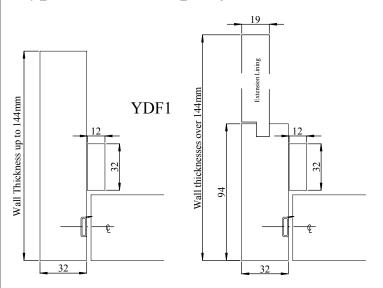

## Typical Frame Specification

LININGS & STOPS: (Stops supplied in loose lengths)
Lining: -Thickness 32mm.
Timber Grade: - Equal to or exceeding class J30 as specified in BS EN 942: 2007
Species: - As noted in Y.D. schedule. Density to comply with BM Trada fire certifications.

EXTENSION LININGS :- (Supplied in loose lengths)
Paint Grade :- MDF, rebated to suit lining groove, finished as lining.
Hardwood for Clear Finish - Species & finish as lining.

ARCHITRAVES: (Supplied in loose lengths)
Section - As Y.D. standard patterns as noted in Y.D. schedule Paint grade - MDF. Hardwood for Clear Finish - Species as linings.