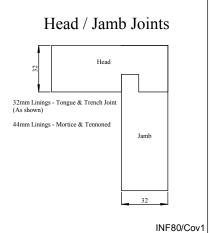

## Typical Frame Specification

LININGS & STOPS: (Stops supplied in loose lengths)
Lining: -Thickness 32mm.
Timber Grade: - Equal to or exceeding class J30 as specified in BS EN 942: 2007
Species: - As noted in Y.D. schedule. Density to comply with BM Trada fire certifications.

DELIVERED
Assembled & braced or knock down (un assembled) as noted in schedule.

LININGS & STOPS : (Stops supplied in loose lengths)
Lining : Thickness 44mm
Timber Grade :- Equal to or exceeding class J30 as specified in BS EN 942: 2007
Species :- As noted in Y.D. schedule. Density to comply with BM Trada fire certification