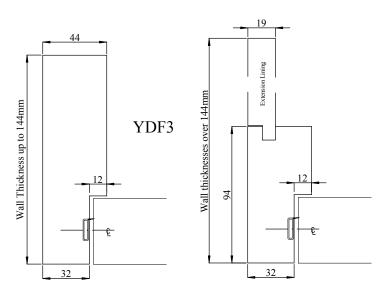

DELIVERED
Assembled & braced or knock down (un assembled) as noted in schedule.

REBATED LININGS :

Lining: - Thickness 44mm c/w 12mm integral rebated stop as above.

Timber Grade: - Equal to or exceeding class J30 as specified in BS EN 942: 2007

Species: - As noted in Y.D. schedule. Density to comply with BM Trada fire certification

EXTENSION LININGS: (Supplied in loose lengths)
Paint Grade: MDF, rebated to suit lining groove, finished as lining.
Hardwood for Clear Finish - Species & finish as lining.