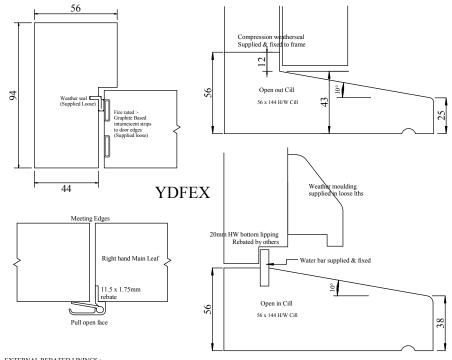

EXTERNAL REBATED LININGS:
Lining: 'Thickness 56mm c/w 12mm integral rebated stop as above.
Timber Grade - Equal to or exceeding class J30 as specified in BS EN 942: 2007
Species: Either preservative treated softwood or durable hardwood. As noted in Y.D. schedule

Door meeting edges :- Square with rebate to accommodate NOR510 Alu weather strip. Strip supplied loose.

DECORATIVE UNDER COATS :- (Finishing coats to be site applied following installation)
Paint Grade :- Linings, stops & architraves - One coat of white water based primer
Clear Finish :- Linings, stops & architraves - One coat of clear water based sealer.

PERIMETER SEALS :- (Supplied in loose lengths) Acoustic :- NOR710 - Colour Black. Acoustic - NOR/10 - Colom Black.
Fire: - Pyroplex - To comply with BM Trada certification. Colour - White for primed linings, Brown for clear finish linings.
Weather: - Supplied loose for fixing following final decoration coats.