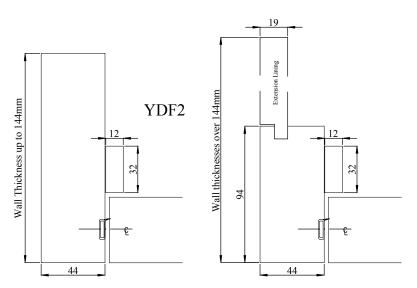

DELIVERED
Assembled & braced or knock down (un assembled) as noted in schedule.

LININGS & STOPS : (Stops supplied in loose lengths)
Lining : Thickness 44mm
Timber Grade :- Equal to or exceeding class J30 as specified in BS EN 942: 2007
Species :- As noted in Y.D. schedule. Density to comply with BM Trada fire certification

EXTENSION LININGS: (Supplied in loose lengths)
Paint Grade: - MDF, rebated to suit lining groove, finished as lining
Hardwood for Clear Finish - Species & finish as lining.

ARCHITRAVES :- (Supplied in loose lengths)
Section - As Y.D. standard patterns as noted in Y.D. schedule
Paint grade - MDF,
Hardwood for Clear Finish - Species as linings.