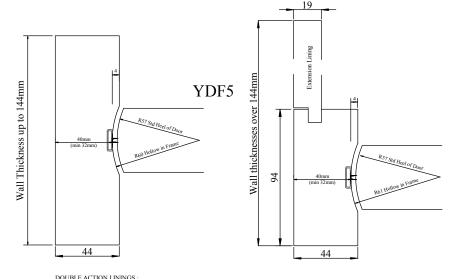

DELIVERED

Assembled & braced or knock down (un assembled) as noted in schedule

DOUBLE ACTION LININGS:

Jambs: - Thickness 44mm, hanging jambs scolloped as above
Head: - Thickness 44mm, square section.

Timber Grade: - Equal to or exceeding class J30 as specified in BS EN 942: 2007

Species: - As noted in Y.D. schedule. Density to comply with BM Trada fire certification.

EXTENSION LININGS :- (Supplied in loose lengths)
Paint Grade :- MDF, rebated to suit lining groove, finished as lining.
Hardwood for Clear Finish - Species & finish as lining.