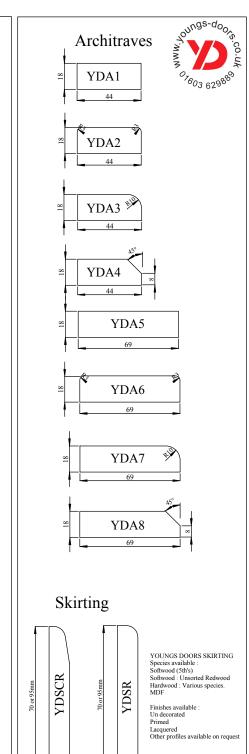

EXTENSION LININGS :- (Supplied in loose lengths)
Paint Grade :- MDF, rebated to suit lining groove, finished as lining.
Hardwood for Clear Finish - Species & finish as lining.

ARCHITRAVES: (Supplied in loose lengths)
Section - As Y.D. standard patterns as noted in Y.D. schedule Paint grade - MDF. Hardwood for Clear Finish - Species as linings.

EXTENSION LININGS: (Supplied in loose lengths)
Paint Grade: - MDF, rebated to suit lining groove, finished as lining
Hardwood for Clear Finish - Species & finish as lining.

ARCHITRAVES :- (Supplied in loose lengths)
Section - As Y.D. standard patterns as noted in Y.D. schedule
Paint grade - MDF,
Hardwood for Clear Finish - Species as linings.

ARCHITRAVES: (Supplied in loose lengths)
Section - As Y.D. standard patterns as noted in Y.D. schedule
Paint grade - MDF.
Hardwood for Clear Finish - Species as linings.

DECORATIVE UNDER COATS :- (Finishing coats to be site applied following installation). Paint Grade :- Linings, stops & architraves - One coat of white water based primer Clear Finish :- Linings, stops & architraves - One coat of clear water based sealer.

ARCHITRAVES: (Supplied in loose lengths)
Section - As Y.D. standard patterns as noted in Y.D. schedule
Paint grade - MDF.
Hardwood for Clear Finish - Species as linings.

DECORATIVE UNDER COATS :- (Finishing coats to be site applied following installation).