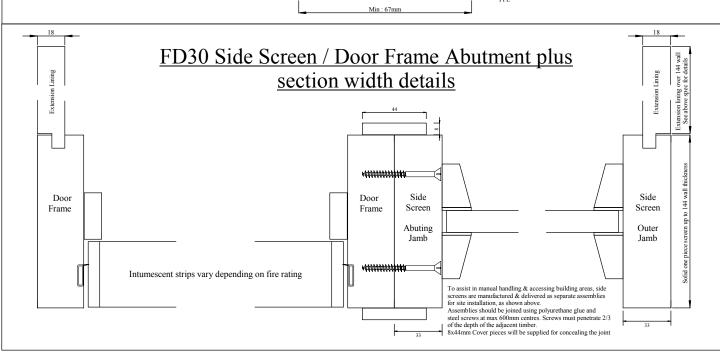

### DELIVERED

For 2016

embled. Detached from door frames (See abutment drawing below)