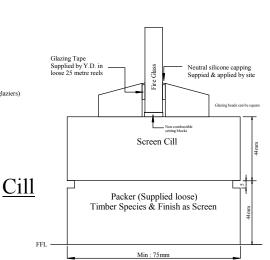

### DELIVERED

For 2016

embled. Detached from door frames (See abutment drawing below)