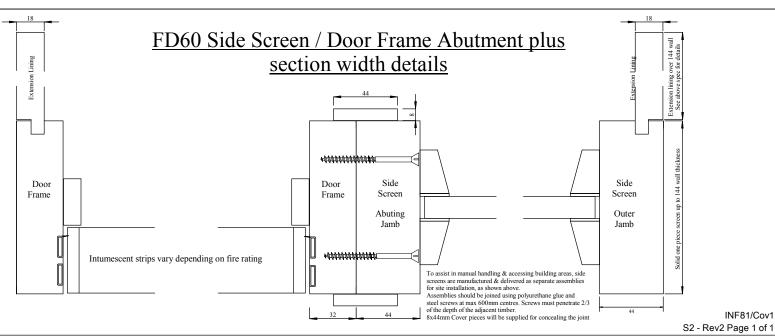

### DELIVERED

For 2016

embled. Detached from door frames (See abutment drawing below)