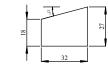

### Glazing Beads

Timber species : As screen members
Section : As above or square section (27 x 32mm)
Supplied : Beads supplied mitred & shrink wrapped in place.
FD60 Fixings : As above specification.
(Note : Fixings, setting blocks, drilling & countersinking by glaziers)