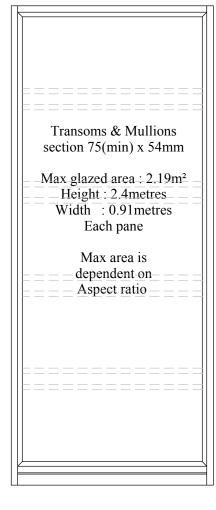

rnal grade, 12mm un wired, EN410 86%, Ug value (EN673) 5.6W/(m².K), EN12600 2B2, EN12758 36dB. Glass Supply: Supplied loose to site following screen installation.

Bead Fixing: Bead filling / countersinking - on site by others
Bead Fixing: Either 60mm steel screws fixed at 200mm centres (30° to glass). Not supplied with screens.

Bead Fixing: Or 60mm steel pins fixed at 150mm centres (30° to glass). Not supplied with screens

### DELIVERED

For 2016

embled. Detached from door frames (See abutment drawing below)



### Glazing Beads

Timber species : As screen members
Section : As above or square section (27 x 32mm)
Supplied : Beads supplied mitred & shrink wrapped in place.
FD60 Fixings : As above specification.
(Note : Fixings, setting blocks, drilling & countersinking by glaziers)