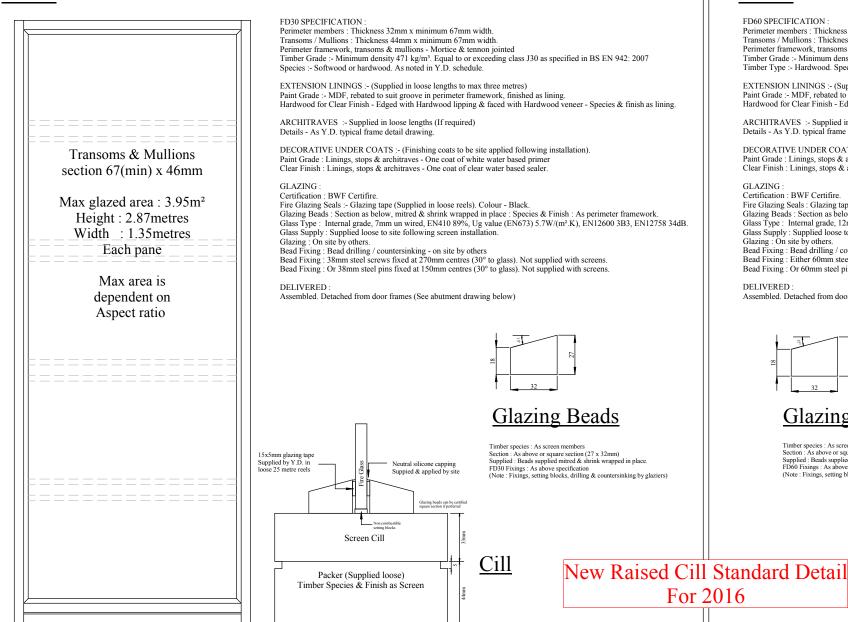

# Typical Screen Specification: Un wired, non insulating glass.

## FD30

#### FD60 SPECIFICATION

Perimeter members: Thickness 44mm x minimum 75mm width.
Transoms / Mullions: Thickness 54 x minimum 75mm width.
Perimeter framework, transoms & mullions - Mortice & tennon jointed

Timber Grade :- Minimum density 550 kg/m³. Equal to or exceeding class J30 as specified in BS EN 942: 2007

Timber Type :- Hardwood. Species as noted in Y.D. schedule.

EXTENSION LININGS: - (Supplied in loose lengths to max three metres)
Paint Grade: - MDF, rebated to suit groove in perimeter framework, finished as lining.

Hardwood for Clear Finish - Edged with Hardwood lipping & faced with Hardwood veneer - Species & finish as lining.

ARCHITRAVES: -Supplied in loose lengths (If required) Details - As Y.D. typical frame detail drawing.

DECORATIVE UNDER COATS:- (Finishing coats to be site applied following installation).

Paint Grade: Linings, stops & architraves - One coat of white water based prime Clear Finish: Linings, stops & architraves - One coat of clear water based sealer.

Certification : BWF Certifire.

Certification: But Certific.

Fire Glazing Seals: Glazing tape (Supplied in loose reels). Colour - Black.

Glazing Beads: Section as below, mitred & shrink wrapped in place: Species & Finish: As perimeter framework.

Glass Type: Internal grade, 12mm un wired, EN410 86%, Ug value (EN673) 5.6W/(m².K), EN12600 2B2, EN12758 36dB. Glass Supply: Supplied loose to site following screen installation.

Bead Fixing: Bead filling / countersinking - on site by others
Bead Fixing: Either 60mm steel screws fixed at 200mm centres (30° to glass). Not supplied with screens.

Bead Fixing: Or 60mm steel pins fixed at 150mm centres (30° to glass). Not supplied with screens

### DELIVERED

For 2016

embled. Detached from door frames (See abutment drawing below)